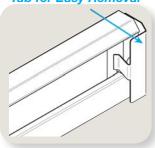

# Remove End-Cap

• To remove the End-Cap from the track, pull the cover outwards, away from the track, loose the screw and remove the End-Cap.

ASHanging.com/classic-wall-track-end-cap

ASHanging.com 866.935.6949