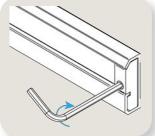

### Warning

Do not over tighten End-Cap when installing.

# Insert & Secure End-Cap

- Remove the cover and insert the End-Cap into the exposed end of the Classic Wall Track.
- Tighten the End-Cap with the provided 2.5 mm Allen key to fix it in place. Do not over tighten.