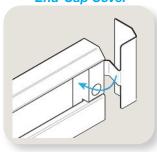

**End-Cap Cover** 

**End-Cap Installed** 

## Install End-Cap cover

• Install the cover in proper orientation over secured End-Cap.