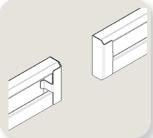

**End-Cap Cover** 

**End-Cap Installed** 

## Install End-Cap cover

• Install the cover in proper orientation over secured End-Cap.