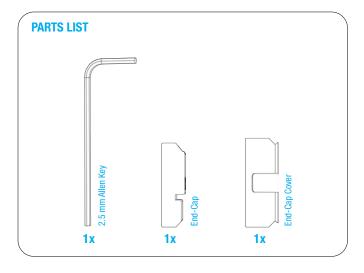

### Works on Either End

Allen Key

# Insert & Secure End-Cap

- Remove the cover and insert the End-Cap into the exposed end of the Classic Wall Track.
- Tighten the End-Cap with the provided 2.5 mm Allen key to fix it in place. Do not over tighten.