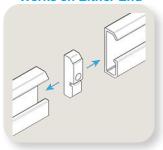

# Insert & Secure End-Cap

- Remove the cover and insert the End-Cap into the exposed end of the Classic Wall Track.
- Tighten the End-Cap with the provided 2.5 mm Allen key to fix it in place. Do not over tighten.