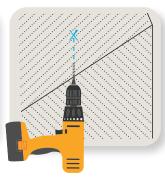

# 5 Preparing Holes/Attaching Clips

- If no structure is present, expand the hole to 1/4" and insert supplied anchors.
- Fasten Connectors to prepared holes with supplied fasteners.