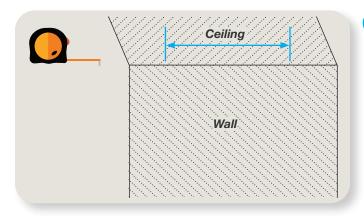

**PARTS LIST** 

# **INSTALLATION GUIDE**

# Xpo Rail Track A1060





### **Warning**

The track is supplied with screws, TripleGrip® plastic screw anchors and mounting Xpo Connectors that are suitable for mounting the track to gypsum panels, lathe and plaster, concrete, wood, etc. All mounting Connectors must be used and spaced evenly along the length of the track.

Property damage and personal injuries can occur from track mount failure. To prevent such failure it is the responsibility of the installer to select a suitable fastener for a specific installation.



## 1 Check Ceilings

- Xpo Rail Track is rigid and does not easily bend. To correctly fix the track on the Connectors, the ceiling must be straight and even.
- Normal track orientation is horizontal.



### Measure

Measure your ceiling segments.





# 3 Cut or Trim Track

 Cut track as needed and remove all burrs. Straight and burr-free cuts will make seams between adjoining track almost invisible.



#### TIP

Cut the track with a hack saw and miter box or power miter saw with proper blade.

### **Anchor**





**Adjacent Tracks** 



# 4 Mark Mounting Clip Placement



#### **IMPORTANT**

All 6 mounting Xpo Connectors must be used.

- Locate the first and last Connectors approximately 1" from the end of a track length. Each subsequent Connector is located about 14" down the track.
- Use a stud finder or drill 1/16" pilot holes to probe for ceiling joists.



### TIP

When mounting tracks end to end, position Connectors so that two adjacent tracks will share one Connector.

#### **An