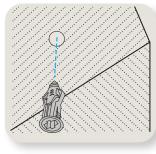

#### **Anchor**

### Screw/Connector

# 5 Preparing Holes/Attaching Clips

- If no structure is present, expand the hole to 1/4" and insert supplied anchors.
- Fasten Connectors to prepared holes with supplied fasteners.