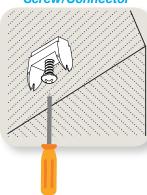

### Screw/Connector

# 5 Preparing Holes/Attaching Clips

- If no structure is present, expand the hole to 1/4" and insert supplied anchors.
- Fasten Connectors to prepared holes with supplied fasteners.