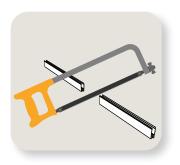

# 3 Cut or Trim Track

 Cut track as needed and remove all burrs. Straight and burr-free cuts will make seams between adjoining track almost invisible.

#### TIP

Cut the track with a hack saw and miter box or power miter saw with proper blade.