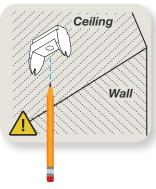

# 4 Mark Mounting Clip Placement

#### **IMPORTANT**

All 6 mounting Xpo Connectors must be used.

- Locate the first and last Connectors approximately 1" from the end of a track length. Each subsequent Connector is located about 14" down the track.
- Use a stud finder or drill 1/16" pilot holes to probe for ceiling joists.

### TIP

When mounting tracks end to end, position Connectors so that two adjacent tracks will share one Connector.