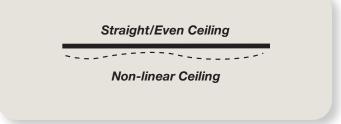

## 1 Check Ceilings

- Xpo Rail Track is rigid and does not easily bend. To correctly fix the track on the Connectors, the ceiling must be straight and even.
- Normal track orientation is horizontal.