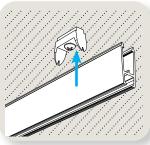

### **Track Installation**

End-Cap

### 6 Attach Track and End Caps

- Click track over installed Connectors with a solid rap of a hand at each Connector.
- Finish exposed ends with End-Caps (sold separately).

ASHanging.com 866.935.6949