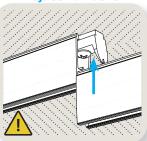

### **Track Installation**

End-Cap

### 6 Attach Track and End Caps

- Click track over installed Connectors with a solid rap of a hand at each Connector.
- Finish exposed ends with End-Caps (sold separately).

ASHanging.com 866.935.6949