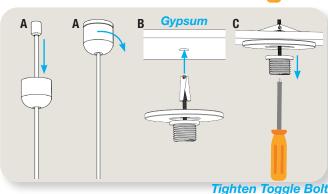

### **Assembly & Mounting Plate**

- Insert Barrel-End Cable through Pier Body and thread Pier Body over Pier Base. Finger tighten. (A)
- If attachment is made to gypsum panel or other soft material, use a Mounting Plate (with spring toggle wing bolt). (B)
- Expand the hole to fit in the toggle wing bolt. Separate the bolt from the wings and pass the bolt through the Pier base, then the Mouting Plate, and replace wings on the bolt. Squeeze the wings to fit through the hole carefully. Once the wings pass the material they will automatically open. (B)
- Gently pull down on the pier base and carefully screw the bolt and tighten to ceiling. (C)
- Thread Pier Body over Pier Base. Finger tighten. (D)

If attachment is made to gypsum panel or other soft material, use a Mounting Plate (PN U5529,U5531). Sold separately. One side of the Mounting Plate fits Short Pier and the other side fits Long Pier Bases.