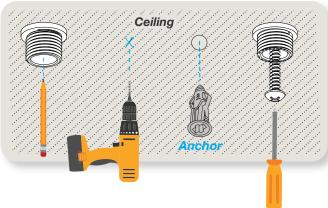

#### Warning

To achieve maximum weight capacity, this assembly must be installed by fastening into structural ceiling with the appropriate fastener and the fastener is engaged 1" or more. It is the responsibility of the installer to select the correct faster for a particular installation as actual capacity is dependent upon the installation. Failure to do so may cause property damage and/or personal injury. Under no circumstance shall the upper Pier be mounted directly to a suspended ceiling tile.

### **Mark and Mount Pier Base**

- Mark the intended location of the upper Pier. Use a structural detector or drill 1/16" pilot holes to probe for ceiling joists. If no structure is present, expand the hole to 1/4" and insert supplied anchors.
- Fasten Pier Base (Short or Long) to prepared hole with supplied fasteners.