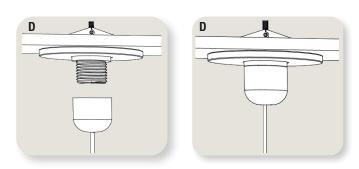

### **Assembly & Mounting Plate**

- Insert Barrel-End Cable through Pier Body and thread Pier Body over Pier Base. Finger tighten. (A)
- If attachment is made to gypsum panel or other soft material, use a Mounting Plate (with spring toggle wing bolt). (B)
- Expand the hole to fit in the toggle wing bolt. Separate the bolt from the wings and pass the bolt through the Pier base, then the Mouting Plate, and replace wings on the bolt. Squeeze the wings to fit through the hole carefully. Once the wings pass the material they will automatically open. (B)
- Gently pull down on the pier base and carefully screw the bolt and tighten to ceiling. (C)
- Thread Pier Body over Pier Base. Finger tighten. (D)