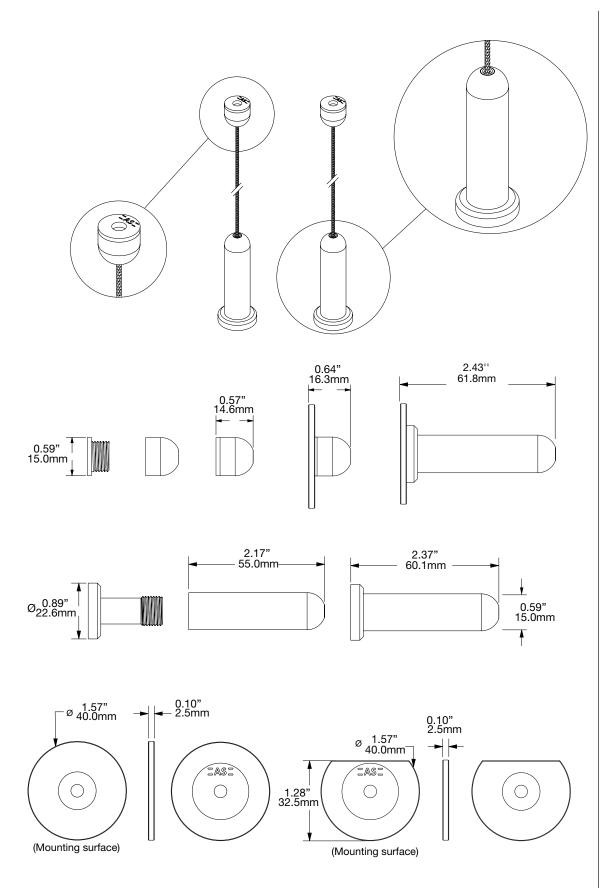

### **PAIR (2 SETS) FIXED PIER SETS** U5518 U5521 U5524

#### INCLUDES

Short and Long Piers, stainless cable and mounting hardware (#6 x 2 in. wood screw, #6 x 1-1/4 in. sheet metal screw and TripleGrip<sup>TM</sup> anchor), Optionally: Spring Toggle Bolt and Mounting Plate Type 1 OR Type 2.

#### AVAILABLE WITH

10' or 20' Stainless Steel Cable