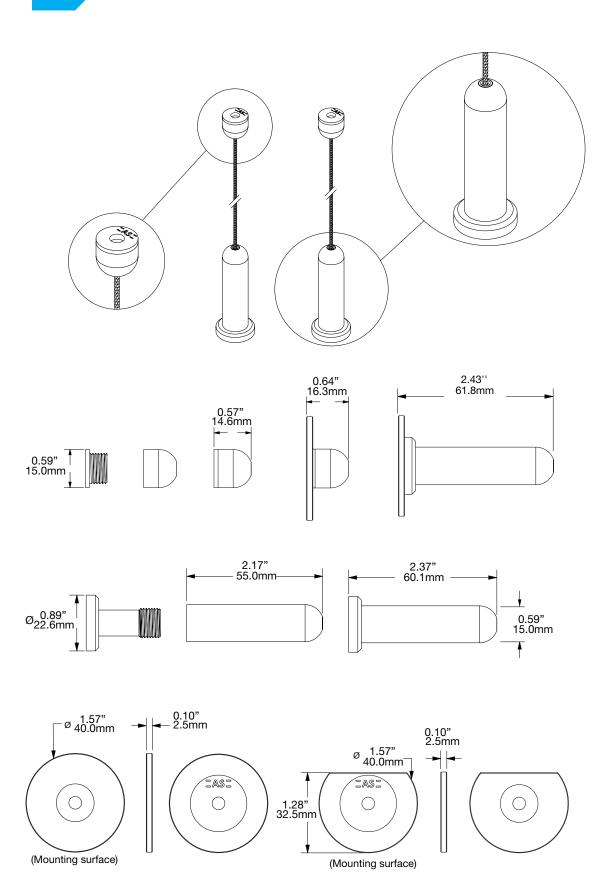

#### **FINISH**

Anodized: Silver, Black (over machined aluminum)

#### **INCLUDES**

Short and Long Piers, stainless cable and mounting hardware (#6 x 2 in. wood screw, #6 x 1-1/4 in. sheet metal screw and TripleGrip<sup>TM</sup> anchor), Optionally: Spring Toggle Bolt and Mounting Plate Round OR Half Moon.

#### **AVAILABLE WITH**

10' or 20' Stainless Steel Cable