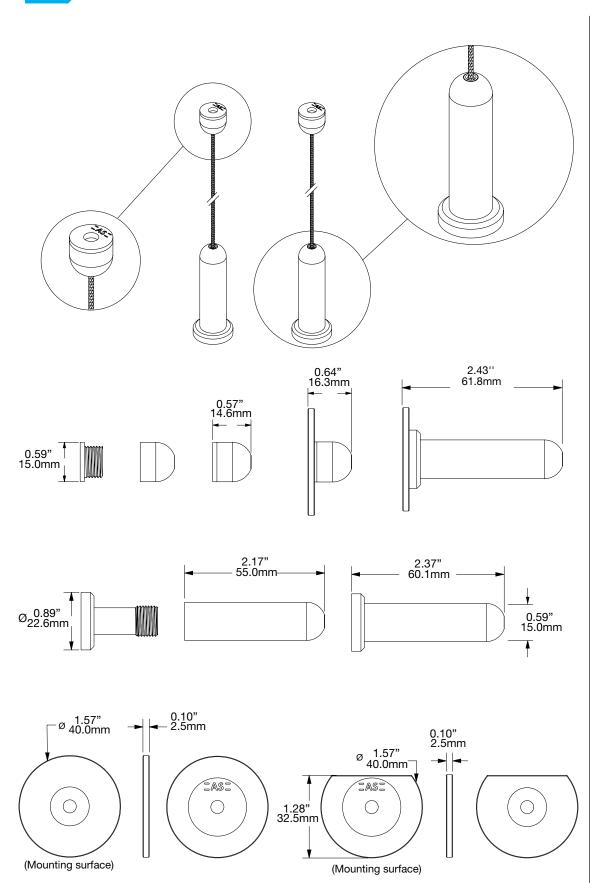

### **FIXED PIER SETS**

U5516 U5519 U5523

#### **FINISH**

Anodized: Silver, Black (over machined aluminum)

#### **INCLUDES**

Short and Long Piers, stainless cable and mounting hardware (#6 x 2 in. wood screw, #6 x 1-1/4 in. sheet metal screw and TripleGrip $^{TM}$  anchor), Optionally: Spring Toggle Bolt and Mounting Plate Type 1 OR Type 2.

#### **AVAILABLE WITH**

10' or 20' Stainless Steel Cable