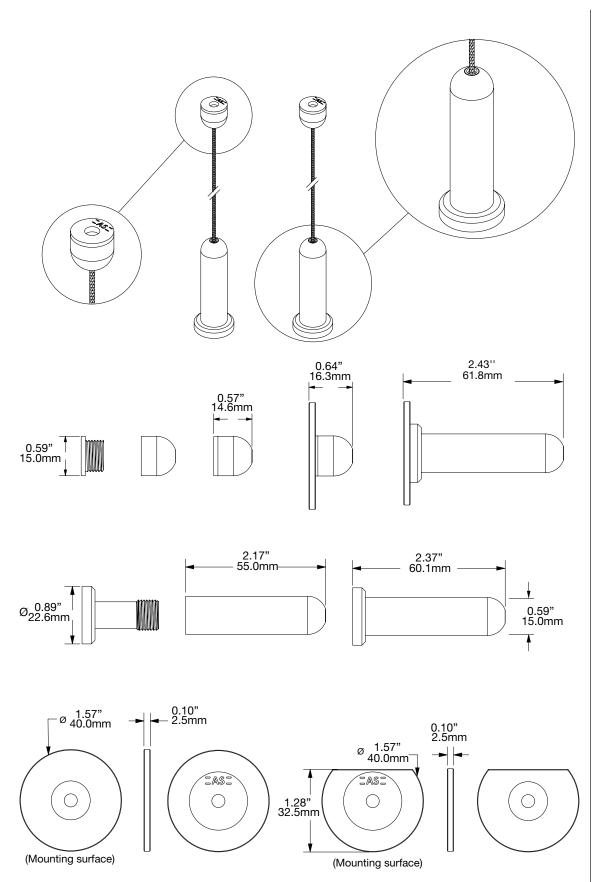

## **FIXED PIER SETS** U5516 U5519

COMPATIBILITY

U5523

#### FINISH

Anodized: Silver, Black (over machined aluminum)

#### INCLUDES

Short and Long Piers, stainless cable and mounting hardware (#6 x 2 in. wood screw, #6 x 1-1/4 in. sheet metal screw and TripleGrip<sup>TM</sup> anchor), Optionally: Spring Toggle Bolt and Mounting Plate Round OR Half Moon.

#### AVAILABLE WITH

10' or 20' Stainless Steel Cable

### NOTE

The Fixed Pier Set is rated for 150 lbs. when installed by fastening into structural wood with the appropriate fastener and the fastener is engaged 1" or more into lumber. However, the weight capacity of an individual pier/ steel cable combination may be as low as 10 lbs., or less (static load), depending on the mounting hardware and installation technique. Actual capacity is dependent upon the installation. It is the responsibility of the installer to select the correct faster for a particular installation.