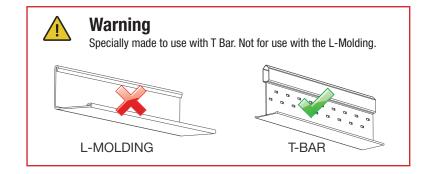

### Drop Ceiling Hanger, T-Bar Installation

- Align Drop Ceiling Hanger T Bar under the ceiling's T-Bar on a 45 degrees angle and move up against the T-Bar (A).
- Twist the Drop Ceiling Hanger so it aligns with the T-Bar (B).
- Twist gently until it's firmly in place and parallel to the T-Bar (C).
- Insert the P-End Cable into the Drop Ceiling Hanger (D).
- Insert chosen hook onto P-End cable.