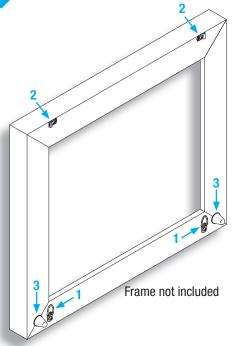

# **Install D-Ring**

• With supplied screw, or other screw of your choice, fasten D-Ring as shown to the bottom rail back-side of frame. Repeat for left/right edge.

# **Cable Guide**

• With supplied screw, or other screw of your choice, fasten Cable Guide in-line and above the D-Ring to the top rail back-side of the frame as shown. Repeat for left/right edge.

### **Bumper**

 Remove protective paper to reveal adhesive on rear of Bumper and apply to frame near each of the D-Rings.