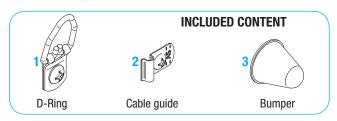

# **Install D-Ring**

• With supplied screw, or other screw of your choice, fasten D-Ring as shown to the bottom rail back-side of frame. Repeat for left/right edge.

# **Cable Guide**

• With supplied screw, or other screw of your choice, fasten Cable Guide in-line and above the D-Ring to the top rail back-side of the frame as shown. Repeat for left/right edge.

### **Bumper**

 Remove protective paper to reveal adhesive on rear of Bumper and apply to frame near each of the D-Rings.