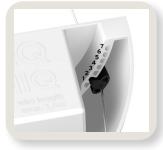

## **3** Insert cords into the Hanging Plant Pot

- Insert the head of the cords (metallic part) through the large opening underneath the Hanging Plant Pot.
- Insert the hooks into one of the 7 holes to hang the Plant Pot against the wall. To ensure that the Hanging Plant Pot is not leaning forward, move the hooks from position 7 to lower positions.