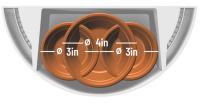

## Hide Cords

• Roll the remaining cords and hide them behind the Hanging Plant Pot.

Insert one 4-inch flowerpot or two 3-inch flowerpots.

ASHanging.com 866.935.6949

6

© 2025 AS Hanging Display Systems All rights reserved 25A-23