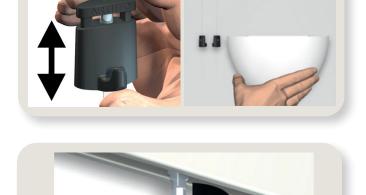

## 2 Adjust hooks at the desired height

- Adjust both hooks at the same height to level the Hanging Plant Pot.
- Then, remove the cords from the track.

## **3** Insert cords into the Hanging Plant Pot

- Insert the head of the cords (metallic part) through the large opening underneath the Hanging Plant Pot.
- Insert the hooks into one of the 7 holes to hang the Plant Pot against the wall. To ensure that the Hanging Plant Pot is not leaning forward, move the hooks from position 7 to lower positions.

## **Reinsert cords into the track**

• Insert the cords into the track by twisting them 1/4 on themselves.