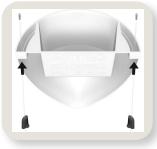

## **3** Insert cords into the Hanging Plant Pot

- Insert the head of the cords (metallic part) through the large opening underneath the Hanging Plant Pot.
- Insert the hooks into one of the 7 holes to hang the Plant Pot against the wall. To ensure that the Hanging Plant Pot is not leaning forward, move the hooks from position 7 to lower positions.

## Adjust Tilting (leaning forward)

- Put the flowerpot into the Hanging Plant Pot. Do not put soil directly into the Hanging Plant Pot.
- If the Hanging Plant Pot tilts forward, adjust the hooks towards position 1. If the Hanging Plant Pot is leaning backward, adjust the hooks towards position 7 (find the numbered holes inside the Hanging Plant Pot).