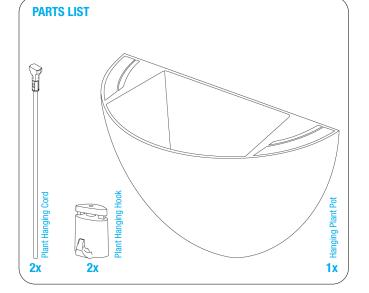

## AS HANGING DISPLAY SYSTEMS

# **INSTALLATION GUIDE**

## Hanging Plant Pot K3150, K3152

1

## Warning

This product is supplied with two nylon cords and two hooks designed especially for this product. The hanging plant pot is NOT compatible with any other hanging cables and hooks except for the ones included in the package.

Do not hang it from the Xpo Rail Track.