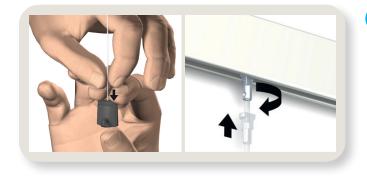

## Install cables and hooks

- Slide the supplied hooks on the included cords.
- Insert the cords into the track by twisting them 1/4 on themselves.

## 2 Adjust hooks at the desired height

- Adjust both hooks at the same height to level the Hanging Plant Pot.
- Then, remove the cords from the track.