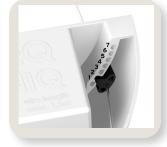

## **3** Insert cords into the Hanging Plant Pot

- Insert the head of the cords (metallic part) through the large opening underneath the Hanging Plant Pot.
- Insert the hooks into one of the 7 holes to hang the Plant Pot against the wall. To ensure that the Hanging Plant Pot is not leaning forward, move the hooks from position 7 to lower positions.