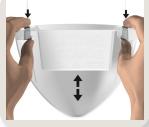

## 2 Adjust hooks at the desired height

- Adjust both hooks at the same height to level the Hanging Plant Pot.
- Then, remove the cords from the track.