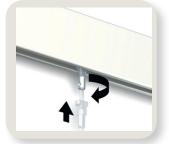

## Install cables and hooks

- Slide the supplied hooks on the included cords.
- Insert the cords into the track by twisting them 1/4 on themselves.

## **Reinsert cords into the track**

• Insert the cords into the track by twisting them 1/4 on themselves.