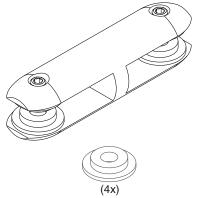

### **TOP-BOTTOM CLAMP, MEDIUM** H3071

#### **INCLUDES**

Glass Bushings (4x) Allen Key, 2mm

#### NOTE

Supplied with flat tipped set screws that must engage both walls of the clamp. Materials used in the clamp are to be prepared with through holes. Supplied bushings are to be used with glass, or other delicate panels. Glass panels are to be tempered monolithic glass.