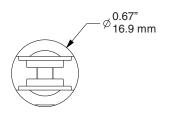

#### **INCLUDES**

Glass Bushings (4x) Allen Key, 2mm

#### NOTE

Supplied with flat tipped set screws that must engage both walls of the clamp. Materials used in the clamp are to be prepared with through holes. Supplied bushings are to be used with glass, or other delicate panels. Glass panels are to be tempered monolithic glass.