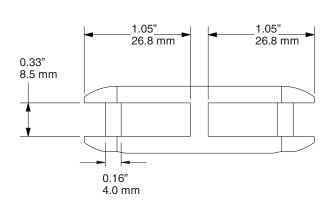

# **SPEC SHEET**



## 2.29" 58.0 mm







0.26" 6.5 mm

### **TOP-BOTTOM CLAMP, MEDIUM** H3071



### WEIGHT CAPACITY\* 150 lbs

68kg

#### **FINISH**

Anodized, Brushed aluminum Set screws are stainless steel

#### **INCLUDES**

Glass Bushings (4x) Allen Key, 2mm

#### NOTE

Supplied with flat tipped set screws that must engage both walls of the clamp. Materials used in the clamp are to be prepared with through holes. Supplied bushings are to be used with glass, or other delicate panels. Glass panels are to be tempered monolithic glass.

\*This value is subject to the strength of the panel and assumes the panel is capable of this load without deformation or failure.

ASHanging.com 866.935.6949

© 2017 AS Hanging Display Systems All rights reserved i8031-P