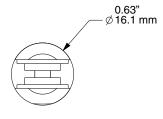

# **SPEC SHEET**

### TOP-BOTTOM CLAMP, SMALL H3070



#### WEIGHT CAPACITY\* 150 lbs 68 kg

#### FINISH

Anodized, Brushed aluminum Set screws are stainless steel

#### INCLUDES

Glass Bushings (4x) Allen Key, 2mm

#### NOTE

Supplied with flat tipped set screws that must engage both walls of the clamp. Materials used in the clamp are to be prepared with through holes. Supplied bushings are to be used with glass, or other delicate panels. Glass panels are to be tempered monolithic glass.

\*This value is subject to the strength of the panel and assumes the panel is capable of this load without deformation or failure.

## ASHanging.com 866.935.6949

© 2017 AS Hanging Display Systems All rights reserved i8031-P









(4x)

Ó

Ô