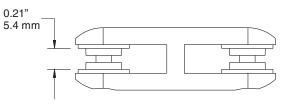

# **SPEC SHEET**

### TOP-BOTTOM CLAMP, SMALL H3070



#### WEIGHT CAPACITY\* 150 lbs 68 kg

#### FINISH

Anodized, Brushed aluminum Set screws are stainless steel

#### INCLUDES

Glass Bushings (4x) Allen Key, 2mm

#### NOTE

Supplied with flat tipped set screws that must engage both walls of the clamp. Materials used in the clamp are to be prepared with through holes. Supplied bushings are to be used with glass, or other delicate panels. Glass panels are to be tempered monolithic glass.

\*This value is subject to the strength of the panel and assumes the panel is capable of this load without deformation or failure.

## ASHanging.com 866.935.6949

© 2017 AS Hanging Display Systems All rights reserved i8031-P









(4x)

Ó

Ô