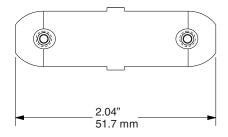

### TOP-BOTTOM CLAMP, SMALL H3070

## ASHanging.com 866.935.6949

© 2017 AS Hanging Display Systems All rights reserved i8031-P

(4x)

Ó

Ô