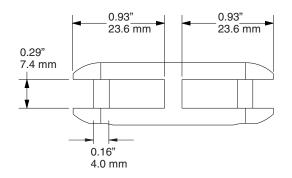

# **SPEC SHEET**

### TOP-BOTTOM CLAMP, SMALL H3070



#### WEIGHT CAPACITY\* 150 lbs 68 kg

#### FINISH

Anodized, Brushed aluminum Set screws are stainless steel

#### INCLUDES

Glass Bushings (4x) Allen Key, 2mm

#### NOTE

Supplied with flat tipped set screws that must engage both walls of the clamp. Materials used in the clamp are to be prepared with through holes. Supplied bushings are to be used with glass, or other delicate panels. Glass panels are to be tempered monolithic glass.

\*This value is subject to the strength of the panel and assumes the panel is capable of this load without deformation or failure.

## ASHanging.com 866.935.6949

© 2017 AS Hanging Display Systems All rights reserved i8031-P









(4x)

Ó

Ô