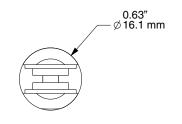

# **SPEC SHEET**











## TOP-BOTTOM CLAMP, SMALL

H3070



## WEIGHT CAPACITY\*

150 lbs 68 kg

## **FINISH**

Anodized, Brushed aluminum Set screws are stainless steel

## **INCLUDES**

Glass Bushings (4x) Allen Key, 2mm

## NOTE

Supplied with flat tipped set screws that must engage both walls of the clamp. Materials used in the clamp are to be prepared with through holes. Supplied bushings are to be used with glass, or other delicate panels. Glass panels are to be tempered monolithic glass.

\*This value is subject to the strength of the panel and assumes the panel is capable of this load without deformation or failure.

ASHanging.com 866.935.6949

© 2017 AS Hanging Display Systems All rights reserved J4040-P



# **SPEC SHEET**







## **TOP-BOTTOM CLAMP, MEDIUM** H3071



## WEIGHT CAPACITY\* 150 l