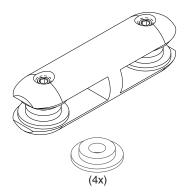

## TOP-BOTTOM CLAMP, SMALL

H3070

## **INCLUDES**

Glass Bushings (4x) Allen Key, 2mm

## NOTE

Supplied with flat tipped set screws that must engage both walls of the clamp. Materials used in the clamp are to be prepared with through holes. Supplied bushings are to be used with glass, or other delicate panels. Glass panels are to be tempered monolithic glass.