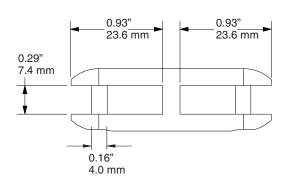

## TOP-BOTTOM CLAMP, SMALL

H3070

## WEIGHT CAPACITY\*

150 lbs 68 kg

## **FINISH**

Anodized, Brushed aluminum Set screws are stainless steel

## **INCLUDES**

Glass Bushings (4x) Allen Key, 2mm

## NOTE

Supplied with flat tipped set screws that must engage both walls of the clamp. Materials used in the clamp are to be prepared with through holes. Supplied bushings are to be used with glass, or other delicate panels. Glass panels are to be tempered monolithic glass.