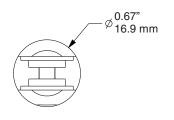

## **INCLUDES**

Glass Bushings (4x) Allen Key, 2mm

## NOTE

Supplied with flat tipped set screws that must engage both walls of the clamp. Materials used in the clamp are to be prepared with through holes. Supplied bushings are to be used with glass, or other delicate panels. Glass panels are to be tempered monolithic glass.