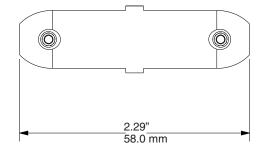

## **TOP-BOTTOM CLAMP, MEDIUM** H3071

## WEIGHT CAPACITY\* 150 lbs

68kg

## **FINISH**

Anodized, Brushed aluminum Set screws are stainless steel

## **INCLUDES**

Glass Bushings (4x) Allen Key, 2mm

## NOTE

Supplied with flat tipped set screws that must engage both walls of the clamp. Materials used in the clamp are to be prepared with through holes. Supplied bushings are to be used with glass, or other delicate panels. Glass panels are to be tempered monolithic glass.