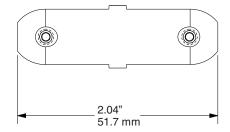

# **SPEC SHEET**











## TOP-BOTTOM CLAMP, SMALL

H3070



## WEIGHT CAPACITY\*

150 lbs 68 kg

## **FINISH**

Anodized, Brushed aluminum Set screws are stainless steel

## **INCLUDES**

Glass Bushings (4x) Allen Key, 2mm

## NOTE

Supplied with flat tipped set screws that must engage both walls of the clamp. Materials used in the clamp are to be prepared with through holes. Supplied bushings are to be used with glass, or other delicate panels. Glass panels are to be tempered monolithic glass.

\*This value is subject to the strength of the panel and assumes the panel is capable of this load without deformation or failure.

ASHanging.com 866.935.6949

© 2017 AS Hanging Display Systems All rights reserved J4040-P



# **SPEC SHEET**







## **TOP-BOTTOM CLAMP, MEDIUM** H3071



## WEIGHT CAPACITY\* 150