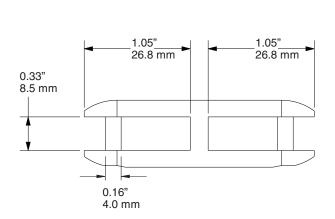

49

© 2017 AS Hanging Display Systems All rights reserved J4040-P



# **SPEC SHEET**







## **TOP-BOTTOM CLAMP, MEDIUM** H3071



## WEIGHT CAPACITY\* 150 lbs

68kg

## **FINISH**

Anodized, Brushed aluminum Set screws are stainless steel

## **INCLUDES**

Glass Bushings (4x) Allen Key, 2mm

## NOTE

Supplied with flat tipped set screws that must engage both walls of the clamp. Materials used in the clamp are to be prepared with through holes. Supplied bushings are to be used with glass, or other delicate panels. Glass panels are to be tempered monolithic glass.

\*This value is subject to the strength of the panel and assumes the panel is capable of this load without deformation or failure.

## ASHanging.com 866.935.6949

© 2017 AS Hanging Display Systems All rights reserved J4040-P



0.26" 6.5 mm