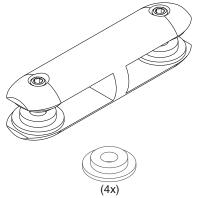

## **INCLUDES**

Glass Bushings (4x) Allen Key, 2mm

## NOTE

Supplied with flat tipped set screws that must engage both walls of the clamp. Materials used in the clamp are to be prepared with through holes. Supplied bushings are to be used with glass, or other delicate panels. Glass panels are to be tempered monolithic glass.