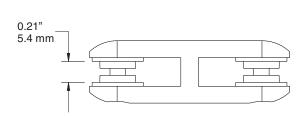

# **SPEC SHEET**











## TOP-BOTTOM CLAMP, SMALL

H3070



## WEIGHT CAPACITY\*

150 lbs 68 kg

## **FINISH**

Anodized, Brushed aluminum Set screws are stainless steel

## **INCLUDES**

Glass Bushings (4x) Allen Key, 2mm

## NOTE

Supplied with flat tipped set screws that must engage both walls of the clamp. Materials used in the clamp are to be prepared with through holes. Supplied bushings are to be used with glass, or other delicate panels. Glass panels are to be tempered monolithic glass.

\*This value is subject to the strength of the panel and assumes the panel is capable of this load without deformation or failure.

ASHanging.com 866.935.6949

© 2017 AS Hanging Display Systems All rights reserved J4040-P



# **SPEC SHEET**







## **TOP-BOTTOM CLAMP, MEDIUM** H3071



## WEIGHT CAPACITY\* 150 lbs