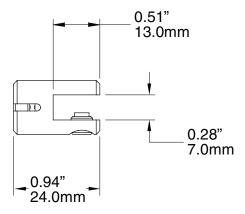

# **SPEC SHEET**

H3050

## PRO SIDE CLAMP, SINGLE SIDED, SMALL

### WEIGHT CAPACITY\*

20 lbs. 9 Kg

#### NOTE

Supplied with both nylon tipped and cone tipped set screws for mounting display panels via surface clamping or through holes, respectively.

Through holes should be 5.0 mm or 3/16" in diameter.