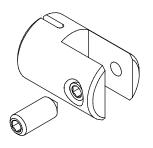

# **SPEC SHEET**

H3051

## PRO SIDE CLAMP, SINGLE SIDED, MEDIUM

#### WEIGHT CAPACITY\*

30 lbs. 13.5 Kg