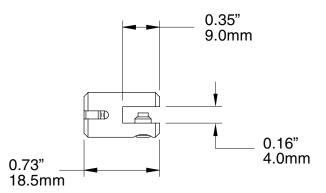

#### NOTE

Supplied with both nylon tipped and cone tipped set screws for mounting display panels via surface clamping or through holes, respectively.

Through holes should be 5.0 mm or 3/16" in diameter.