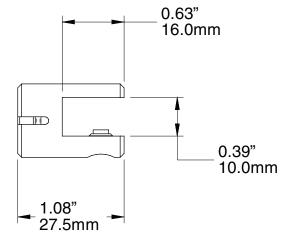

# **SPEC SHEET**

## PRO SIDE CLAMP, SINGLE SIDED, LARGE

H3052

#### WEIGHT CAPACITY\*

40 lbs. 18 Kg

#### NOTE

Supplied with both nylon tipped and cone tipped set screws for mounting display panels via surface clamping or through holes, respectively.

Through holes should be 7.0 mm or 9/32" in diameter.