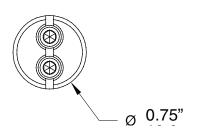

le. With all the variables in display panel substrate we cannot anticipate the potential strength of the clamp/panel connection.

#### ASHanging.com 866.935.6949

© 2015 AS Hanging Display Systems All rights reserved F9020-P

# **SPEC SHEET**



## PRO SIDE CLAMP, SINGLE SIDED, LARGE

H3052

#### WEIGHT CAPACITY\*

40 lbs. 18 Kg

#### **FINISH**

Anodized, Brushed aluminum Set screws are stainless steel



#### NOTE

Supplied with both nylon tipped and cone tipped set screws for mounting display panels via surface clamping or through holes, respectively.

Through holes should be 7.0 mm or 9/32" in diameter.

\*This is the connection between clamp and a steel cable. With all the variables in display panel substrate we cannot anticipate the potential strength of the clamp/panel connection.





ASHanging.com 866.935.6949

© 2015 AS Hanging Display Systems All rights reserved F9020-P