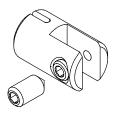

## PRO SIDE CLAMP, SINGLE SIDED, LARGE

H3052

#### WEIGHT CAPACITY\*

40 lbs. 18 Kg

#### **FINISH**

Anodized, Brushed aluminum Set screws are stainless steel