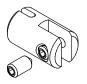

## PRO SIDE CLAMP, SINGLE SIDED, SMALL

### WEIGHT CAPACITY\*

20 lbs. 9 Kg

#### **FINISH**

Anodized, Brushed aluminum Set screws are stainless steel