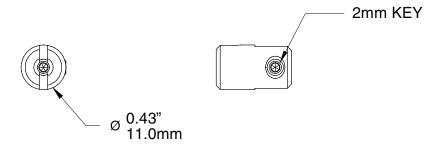

## PRO SIDE CLAMP, SINGLE SIDED, MEDIUM

#### WEIGHT CAPACITY\*

30 lbs. 13.5 Kg

# Ø 0.59" 15.0mm