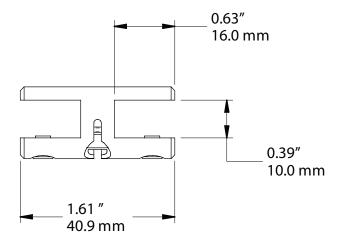

M

H3056

#### WEIGHT CAPACITY\*

30 lbs. 13.5 Kg

#### **FINISH**

Anodized, Brushed aluminum Set screws are stainless steel





#### NOTE

Supplied with both nylon tipped and cone tipped set screws for mounting display panels via surface clamping or through holes, respectively.

Through holes should be 7.0 mm or 9/32" in diameter.

\*This is the connection between clamp and a steel cable. With all the variables in display panel substrate we cannot anticipate the potential strength of the clamp/panel connection.

#### ASHanging.com 866.935.6949

© 2015 AS Hanging Display Systems All rights reserved F9020-P

# **SPEC SHEET**



### PRO SIDE CLAMP, DOUBLE SIDED, LARGE

H3057

#### WEIGHT CAPACITY\*

40 lbs. 18 Kg

#### **FINISH**

Anodized, Brushed aluminum Set screws are stainless steel





#### NOTE

Supplied with both nylon tipped and cone tipped set screws for mounting display panels via surface clamping or through holes, respectively.

Through holes should be 7.0 mm or 9/32" in diameter.

\*This is the connection between a steel cable to clamp. With all the variables in display panel substrate we cannot anticipate the potential strength of the clamp/panel connection.

#### ASHanging.com 866.935.6949

© 2015 AS Hanging Display Systems All rights reserved F9020-P