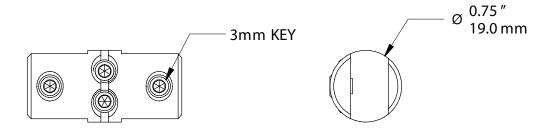

### PRO SIDE CLAMP, DOUBLE SIDED, LARGE

H3057

#### NOTE

Supplied with both nylon tipped and cone tipped set screws for mounting display panels via surface clamping or through holes, respectively.

Through holes should be 7.0 mm or 9/32" in diameter.