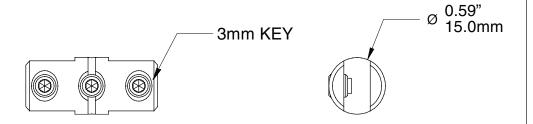

### PRO SIDE CLAMP, DOUBLE SIDED, MEDIUM

H3056

#### NOTE

Supplied with both nylon tipped and cone tipped set screws for mounting display panels via surface clamping or through holes, respectively.

Through holes should be 7.0 mm or 9/32" in diameter.