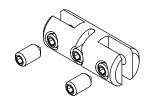

### PRO SIDE CLAMP, DOUBLE SIDED, SMALL

H3055

#### WEIGHT CAPACITY\*

20 lbs. 90 Kg

#### **FINISH**

Anodized, Brushed aluminum Set screws are stainless steel

#### NOTE

Supplied with both nylon tipped and cone tipped set screws for mounting display panels via surface clamping or through holes, respectively.

Through holes should be 5.0 mm or 3/16" in diameter.