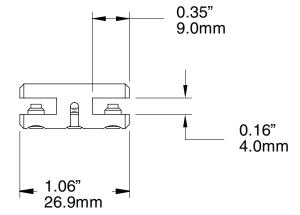

### PRO SIDE CLAMP, DOUBLE SIDED, SMALL

H3055

# 2mm KEY Ø 0.43" 11.0mm

#### NOTE

Supplied with both nylon tipped and cone tipped set screws for mounting display panels via surface clamping or through holes, respectively.

Through holes should be 5.0 mm or 3/16" in diameter.