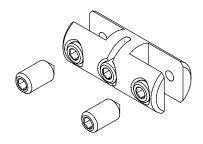

### PRO SIDE CLAMP, DOUBLE SIDED, MEDIUM

H3056

#### WEIGHT CAPACITY\*

30 lbs. 13.5 Kg

#### **FINISH**

Anodized, Brushed aluminum Set screws are stainless steel

#### NOTE

Supplied with both nylon tipped and cone tipped set screws for mounting display panels via surface clamping or through holes, respectively.

Through holes should be 7.0 mm or 9/32" in diameter.