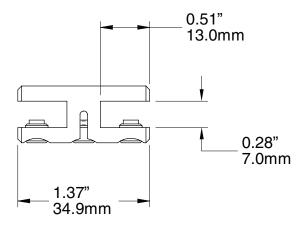

### PRO SIDE CLAMP, DOUBLE SIDED, LARGE

H3057

#### WEIGHT CAPACITY\*

40 lbs. 18 Kg

#### **FINISH**

Anodized, Brushed aluminum Set screws are stainless steel

#### NOTE

Supplied with both nylon tipped and cone tipped set screws for mounting display panels via surface clamping or through holes, respectively.

Through holes should be 7.0 mm or 9/32" in diameter.