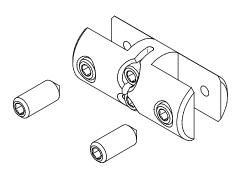

## PRO SIDE CLAMP, DOUBLE SIDED, LARGE H3057

## NOTE

Supplied with both nylon tipped and cone tipped set screws for mounting display panels via surface clamping or through holes, respectively.

Through holes should be 7.0 mm or 9/32" in diameter.

\*This is the connection between a steel cable to clamp. With all the variables in display panel substrate we cannot anticipate the potential strength of the clamp/panel connection.