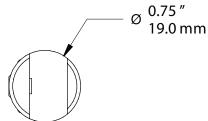

## NOTE

Supplied with both nylon tipped and cone tipped set screws for mounting display panels via surface clamping or through holes, respectively.

Through holes should be 7.0 mm or 9/32" in diameter.

\*This is the connection between a steel cable to clamp. With all the variables in display panel substrate we cannot anticipate the potential strength of the clamp/panel connection.