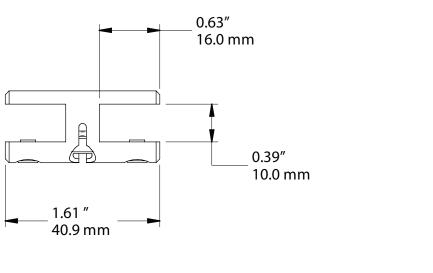

## PRO SIDE CLAMP, DOUBLE SIDED, LARGE H3057

## NOTE

Supplied with both nylon tipped and cone tipped set screws for mounting display panels via surface clamping or through holes, respectively.

Through holes should be 7.0 mm or 9/32" in diameter.

\*This is the connection between a steel cable to clamp. With all the variables in display panel substrate we cannot anticipate the potential strength of the clamp/panel connection.