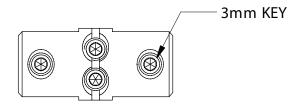

## NOTE

Supplied with both nylon tipped and cone tipped set screws for mounting display panels via surface clamping or through holes, respectively.

Through holes should be 7.0 mm or 9/32" in diameter.

\*This is the connection between a steel cable to clamp. With all the variables in display panel substrate we cannot anticipate the potential strength of the clamp/panel connection.