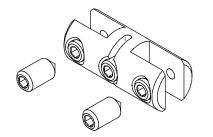

# PRO SIDE CLAMP, DOUBLE SIDED, MEDIUM H3056

### NOTE

Supplied with both nylon tipped and cone tipped set screws for mounting display panels via surface clamping or through holes, respectively.

Through holes should be 7.0 mm or 9/32" in diameter.

\*This is the connection between clamp and a steel cable. With all the variables in display panel substrate we cannot anticipate the potential strength of the clamp/panel connection.