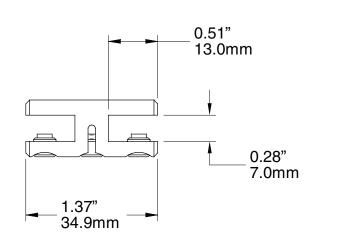

### NOTE

Supplied with both nylon tipped and cone tipped set screws for mounting display panels via surface clamping or through holes, respectively.

Through holes should be 7.0 mm or 9/32" in diameter.

\*This is the connection between clamp and a steel cable. With all the variables in display panel substrate we cannot anticipate the potential strength of the clamp/panel connection.