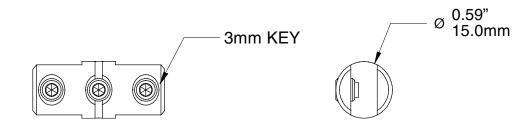

#### FINISH

Anodized, Brushed aluminum Set screws are stainless steel

### NOTE

Supplied with both nylon tipped and cone tipped set screws for mounting display panels via surface clamping or through holes, respectively.

Through holes should be 7.0 mm or 9/32" in diameter.

\*This is the connection between clamp and a steel cable. With all the variables in display panel substrate we cannot anticipate the potential strength of the clamp/panel connection.