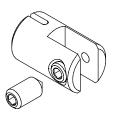

## PRO SIDE CLAMP, SINGLE SIDED, MEDIUM H3051

### NOTE

Supplied with both nylon tipped and cone tipped set screws for mounting display panels via surface clamping or through holes, respectively.

Through holes should be 7.0 mm or 9/32" in diameter.

\*This is the connection between clamp and a steel cable. With all the variables in display panel substrate we cannot anticipate the potential strength of the clamp/panel connection.