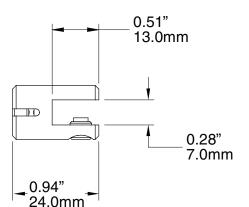

### NOTE

Supplied with both nylon tipped and cone tipped set screws for mounting display panels via surface clamping or through holes, respectively.

Through holes should be 7.0 mm or 9/32" in diameter.

\*This is the connection between clamp and a steel cable. With all the variables in display panel substrate we cannot anticipate the potential strength of the clamp/panel connection.