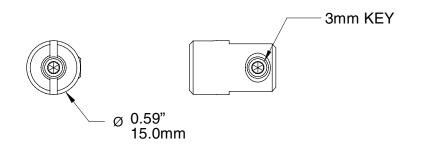

### NOTE

Supplied with both nylon tipped and cone tipped set screws for mounting display panels via surface clamping or through holes, respectively.

Through holes should be 7.0 mm or 9/32" in diameter.

\*This is the connection between clamp and a steel cable. With all the variables in display panel substrate we cannot anticipate the potential strength of the clamp/panel connection.