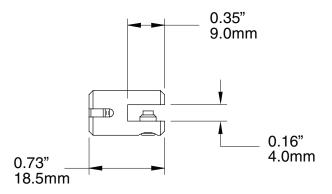

#### NOTE

Supplied with both nylon tipped and cone tipped set screws for mounting display panels via surface clamping or through holes, respectively.

Through holes should be 5.0 mm or 3/16" in diameter.