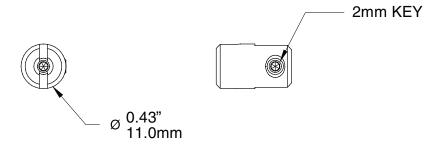

#### NOTE

Supplied with both nylon tipped and cone tipped set screws for mounting display panels via surface clamping or through holes, respectively.

Through holes should be 5.0 mm or 3/16" in diameter.