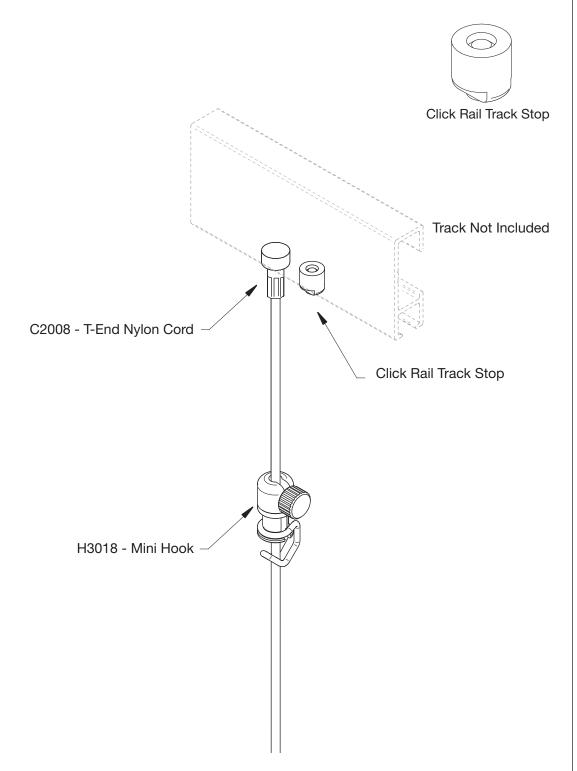

#### **INCLUDES**

T-End Nylon Cord, Mini-Hook and Click Rail Track Stop.

## COMPATIBILITY

This product is only compatible with Click Rail Track.

Compatible with track installed at plus/minus 45 degrees from horizontal (0 to  $\pm$ 45 degrees).

### NOTE

T-End cable fitting and Track Stop must be inserted via the track end or through a field installed access hole (1/4 in dia.) drilled into the track lower edge.

See each individual item specification sheet for measurements.