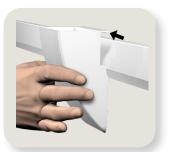

#### 2 Removal of the Casso® Storage Bin

- Put one hand on the top of the Storage Bin. The other hand pulls the bottom of the Bin towards you.
- Lift up the Storage Bin.

www.ashanging.com/casso-storage-bin