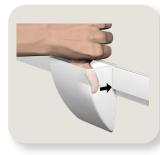

#### 2 Removal of the Casso® Storage Bin

- Put one hand on the top of the Storage Bin. The other hand pulls the bottom of the Bin towards you.
- Lift up the Storage Bin.

www.ashanging.com/casso-storage-bin