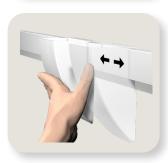

#### **Casso® Storage Bin Installation**

- Put the top lip of the Storage Bin at an angle on the wall-mounted Casso® Display Rail.
- The Storage Bin is now installed and can be moved/slided left to right along the rail.