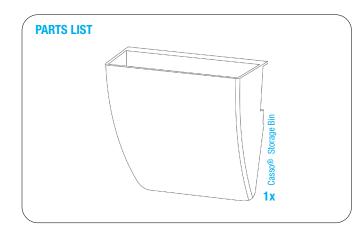

### Casso<sup>®</sup> Storage Bin K3147, K3148

#### **Casso® Storage Bin Installation**

- Put the top lip of the Storage Bin at an angle on the wall-mounted Casso® Display Rail.
- The Storage Bin is now installed and can be moved/slided left to right along the rail.

#### 2 Removal of the Casso® Storage Bin

- Put one hand on the top of the Storage Bin. The other hand pulls the bottom of the Bin towards you.
- Lift up the Storage Bin.

www.ashanging.com/casso-storage-bin