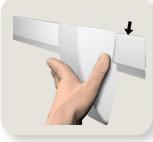

#### **Casso® Storage Bin Installation**

- Put the top lip of the Storage Bin at an angle on the wall-mounted Casso® Display Rail.
- The Storage Bin is now installed and can be moved/slided left to right along the rail.