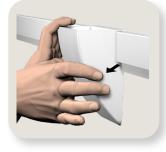

#### 2 Removal of the Casso® Storage Bin

- Put one hand on the top of the Storage Bin. The other hand pulls the bottom of the Bin towards you.
- Lift up the Storage Bin.

www.ashanging.com/casso-storage-bin