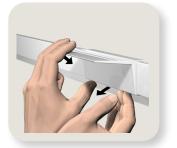

## Removal of the Casso® Shelf

- Pull the top and bottom of the shelf towards you.
- Lift up the Casso® Shelf.

www.ashanging.com/casso-shelf

ASHanging.com 866.935.6949