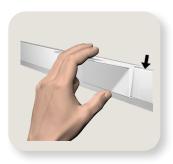

## Casso® Shelf Installation

- Put the top lip of the shelf at an angle on the wall-mounted Casso® Display Rail.
- Push on the bottom part of the Shelf until you hear a click sound.
- The Casso® Shelf is now installed and can be moved/slided from left to right along the rail.