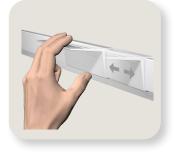

## Removal of the Casso® Shelf

- Pull the top and bottom of the shelf towards you.
- Lift up the Casso® Shelf.

www.ashanging.com/casso-shelf

ASHanging.com 866.935.6949