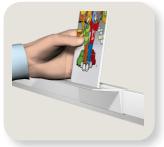

## Casso® Shelf Installation

- Put the top lip of the shelf at an angle on the wall-mounted Casso® Display Rail.
- Push on the bottom part of the Shelf until you hear a click sound.
- The Casso® Shelf is now installed and can be moved/slided from left to right along the rail.