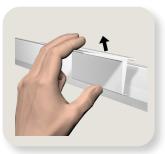

## Removal of the Casso® Shelf

- Pull the top and bottom of the shelf towards you.
- Lift up the Casso® Shelf.

www.ashanging.com/casso-shelf

ASHanging.com 866.935.6949