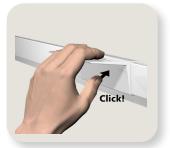

## Casso® Shelf Installation

- Put the top lip of the shelf at an angle on the wall-mounted Casso® Display Rail.
- Push on the bottom part of the Shelf until you hear a click sound.
- The Casso® Shelf is now installed and can be moved/slided from left to right along the rail.